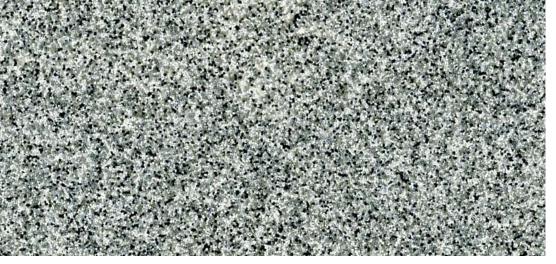

#### What are *ColorGranules™*?

Color Granules ™ make resinous flooring as safe and beautiful as it is ergonomic and cost-effective.

Color Granules ™, also commonly referred to as colored quartz or aggregate, are composed of the finest uniformly shaped and sized quartz granules on Earth. This unique product is brilliantly color-coated with a superior resin system and high-quality color-fast pigments to provide optimal durability and extreme performance in the most demanding environments. In addition to their superior resilience to harsh chemicals and UV rays, Color Granules ™ can be applied to achieve many different textures and levels of slip resistance to prevent slip and fall injuries and minimize liability.

Color Granules TM resinous flooring media is available in over 40 solid color-styles and two grades (40-S Broadcast & 25-A Trowel) that can be blended, mixed and matched to customize your floor and compliment any décor.