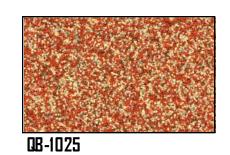

d extreme performance in the most demanding environments. In addition to their superior resilience to harsh chemicals and UV rays, Color Granules ™ can be applied to achieve many different textures and levels of slip resistance to prevent slip and fall injuries and minimize liability.



Color Granules TM resinous flooring media is available in over 40 solid color-styles and two grades (40-S Broadcast & 25-A Trowel) that can be blended, mixed and matched to customize your floor and compliment any décor.



**DISCLAIM ER:** The colors shown in this brochure may not be exact due to printing process limitations. For absolute color fidelity, colors should be selected from physical samples.











### ColorGranules M Unicolors Palette





# *ColorGranules™* Signature Blends





























## ColorGranules Media Resinous Flooring Media

For areas where enhanced durability, slip resistance and custom beautification are required.

| <u>Features</u> | Bene fits Property of the Prop |
|-----------------|--------------------------------------------------------------------------------------------------------------------------------------------------------------------------------------------------------------------------------------------------------------------------------------------------------------------------------------------------------------------------------------------------------------------------------------------------------------------------------------------------------------------------------------------------------------------------------------------