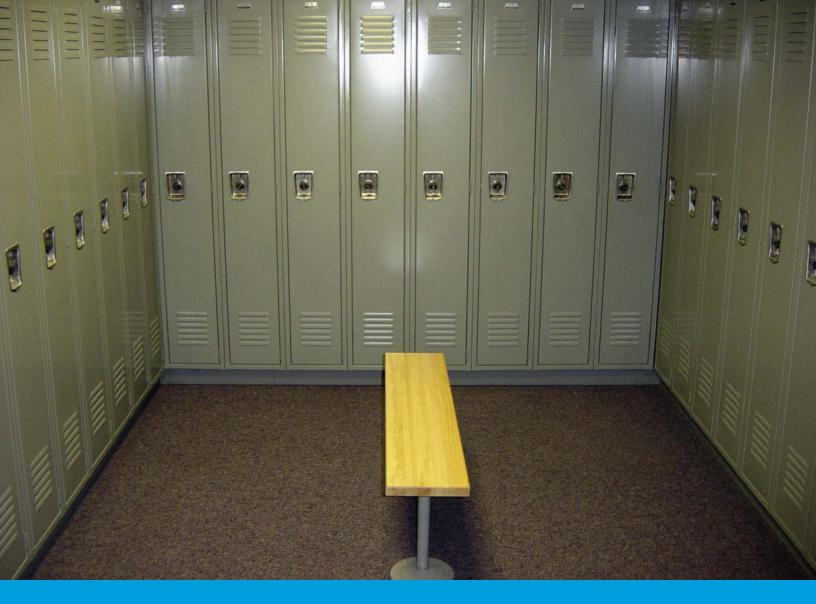

#### Why resinous flooring?

#### What are *ColorGranules™*?

Color Granules ™ make resinous flooring as safe and beautiful as it is ergonomic and cost-effective.

Color Granules ™, also commonly referred to as colored quartz or aggregate, are composed of the finest uniformly shaped and sized quartz granules on Earth. This unique product is brilliantly color-coated with a superior resin system and high-quality color-fast pigments to provide optimal durability and extreme performance in the most demanding environments. In addition to their superior resilience to harsh chemicals and UV rays, Color Granules ™ can be applied to achieve many different textures and levels of slip resistance to prevent slip and fall injuries and minimize liability.