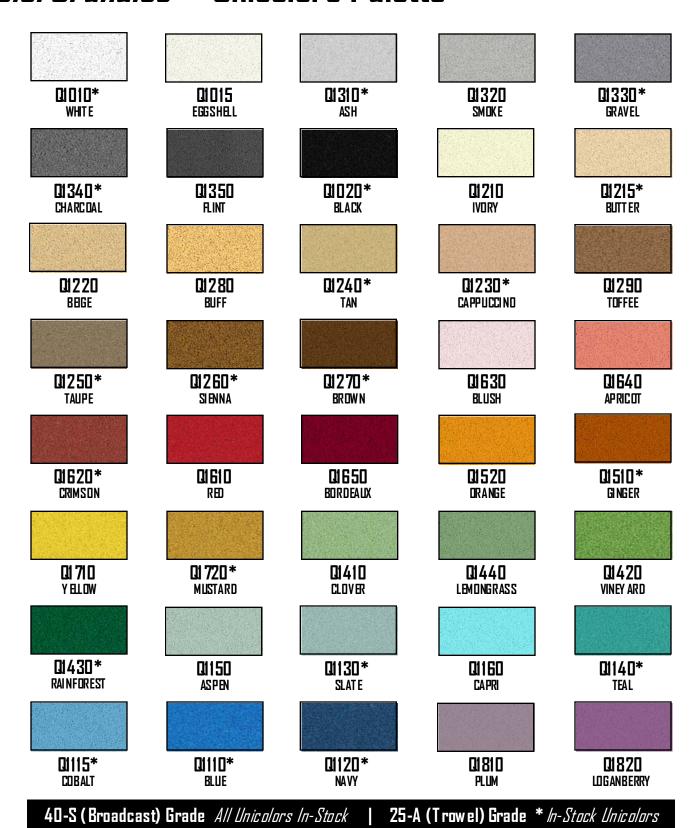

Color Granules TM resinous flooring media is available in over 40 solid color-styles and two grades (40-S Broadcast & 25-A Trowel) that can be blended, mixed and matched to customize your floor and compliment any décor.

**DISCLAIM ER:** The colors shown in this brochure may not be exact due to printing process limitations. For absolute color fidelity, colors should be selected from physical samples.

### ColorGranules M Unicolors Palette