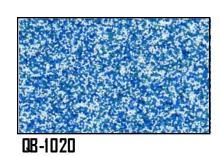

and extreme performance in the most demanding environments. In addition to their superior resilience to harsh chemicals and UV rays, Color Granules ™ can be applied to achieve many different textures and levels of slip resistance to prevent slip and fall injuries and minimize liability.



Color Granules TM resinous flooring media is available in over 40 solid color-styles and two grades (40-S Broadcast & 25-A Trowel) that can be blended, mixed and matched to customize your floor and compliment any décor.



**DISCLAIM ER:** The colors shown in this brochure may not be exact due to printing process limitations. For absolute color fidelity, colors should be selected from physical samples.











### ColorGranules M Unicolors Palette





# *ColorGranules™* Signature Blends





























## ColorGranules Media Resinous Flooring Media

For areas where enhanced durability, slip resistance and custom beautification are required.

| <u>Features</u> | Bene fits Property of the Prop |
|-----------------|------------------------------------------------------------------------------------------------------------------------------------------------------------------------------------------------------------------------------------------------------------------------------------------------------------------------------------------------------------------------------------------------------------------------------------------------------------------------------------------------------------------------------------------------------------------------------------------