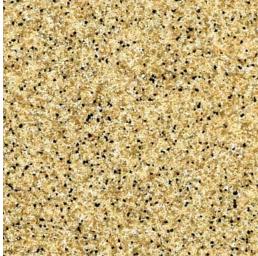

#### What are *ColorGranules™*?

Color Granules ™ make resinous flooring as safe and beautiful as it is ergonomic and cost-effective.

Color Granules ™, also commonly referred to as colored quartz or aggregate, are composed of the finest uniformly shaped and sized quartz granules on Earth. This unique product is brilliantly color-coated with a superior resin system and high-quality color-fast pigments to provide optimal durability and extreme performance in the most demanding environments. In addition to their superior resilience to harsh chemicals and UV rays, Color Granules ™ can be applied to achieve many different textures and levels of slip resistance to prevent slip and fall injuries and minimize liability.

Color Granules TM resinous flooring media is available in over 40 solid color-styles and two grades (40-S Broadcast & 25-A Trowel) that can be blended, mixed and matched to customize your floor and compliment any décor.