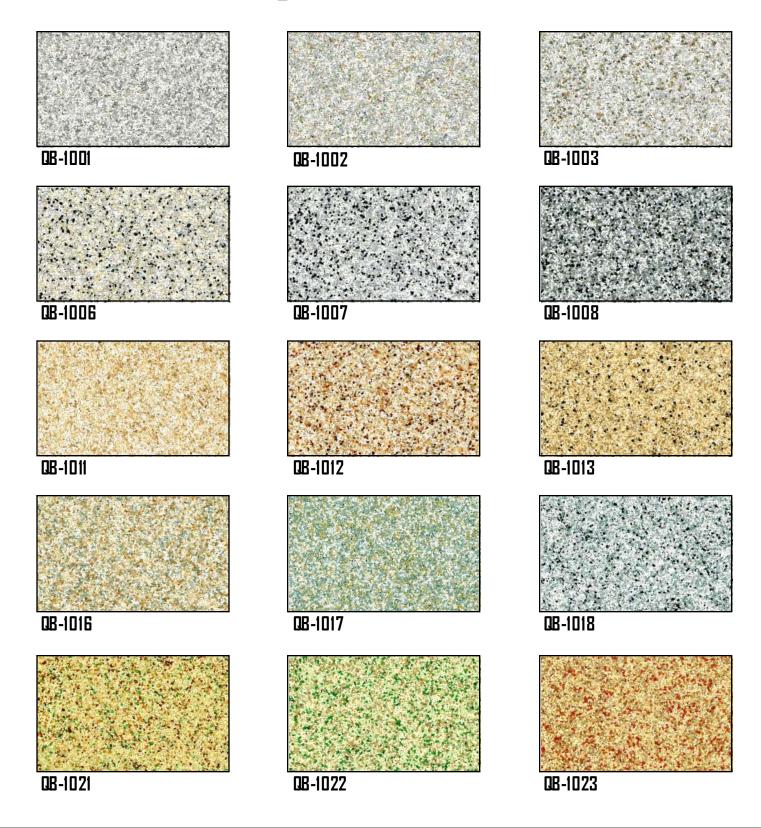

durability and extreme performance in the most demanding environments. In addition to their superior resilience to harsh chemicals and UV rays, Color Granules ™ can be applied to achieve many different textures and levels of slip resistance to prevent slip and fall injuries and minimize liability.



Color Granules TM resinous flooring media is available in over 40 solid color-styles and two grades (40-S Broadcast & 25-A Trowel) that can be blended, mixed and matched to customize your floor and compliment any décor.



**DISCLAIM ER:** The colors shown in this brochure may not be exact due to printing process limitations. For absolute color fidelity, colors should be selected from physical samples.











### ColorGranules M Unicolors Palette





# *ColorGranules™* Signature Blends





























## ColorGranules Media Resinous Flooring Media

For areas where enhanced durability, slip resistance and custom beautification are required.

| <u>Features</u> | Bene fits Property of the Prop |
|-----------------|------------------------------------------------------------------------------------------------------------------------------------------------------------------------------------------------------------------------------------------------------------------------------------------------------------------------------------------------------------------------------------------------------------------------------------------------------------------------------------------------------------------------------------------------------------------------------